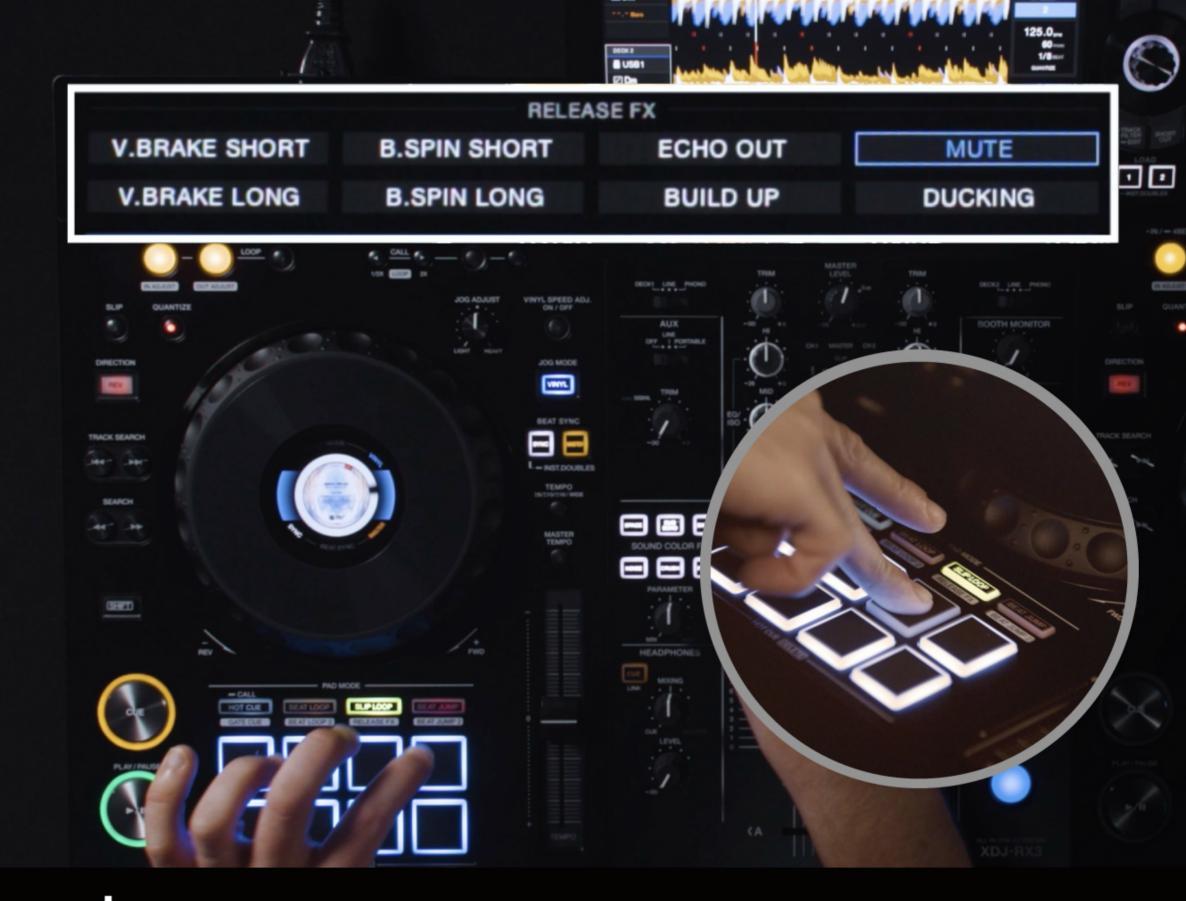

14 Beat FX and 6 Sound Color FX

Release FX

Natural audio

Plug and play with rekordbox or Serato DJ Pro

XDJ-RX3-spec-sheet.indd 1 04/11/2021 15:22

Hit the Performance Pads to instantly change the energy of your performance, whether you want to add drama to a section of a track or create an exciting moment before transitioning to another song.

## XDJ-RX3

2-CHANNEL PERFORMANCE ALL-IN-ONE DJ SYSTEM

เครื่องเล่น All in One ประสิทธิภาพสูงแบบ 2 Channel

หน้าจอสัมผัสขนาด 10.1 นิ้วพร้อม Interface ใหม่

เพิ่มพลังของการแสดงด้วยปุ่ม Performance Pads ในโหมด Release FX ช่วยให้เต็มประสิทธิภาพทุกโชว์