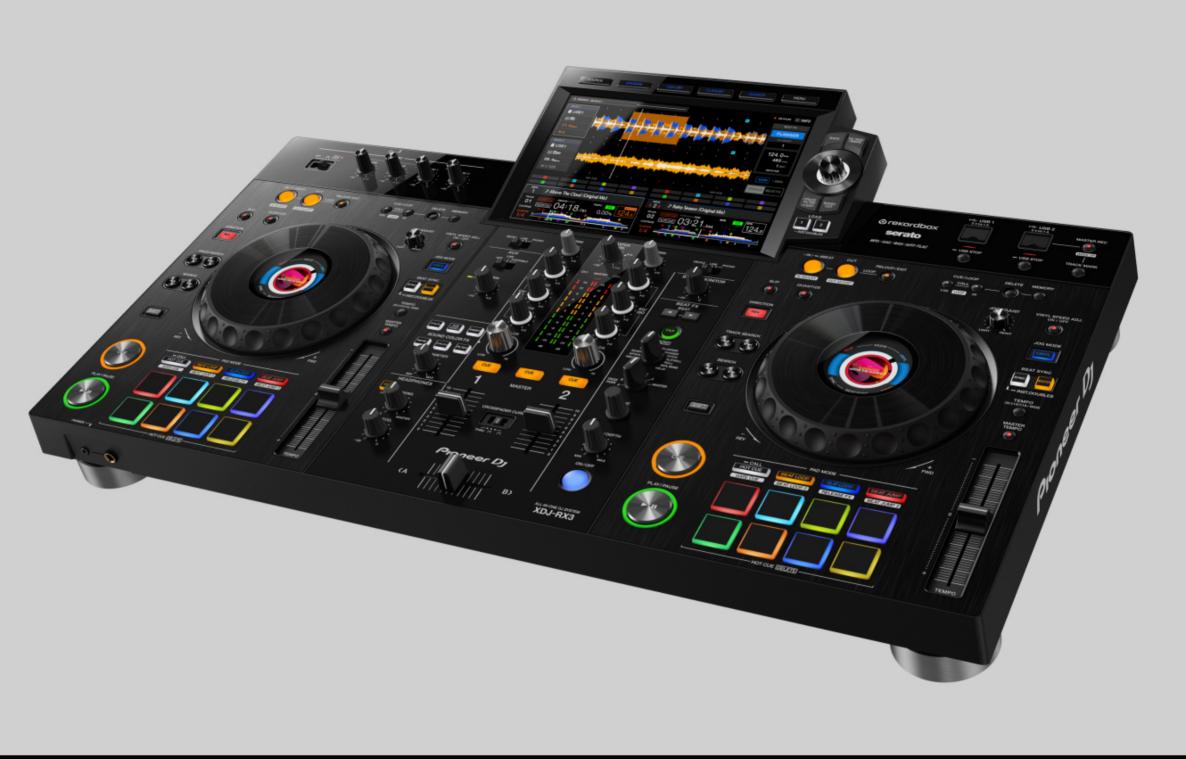

### XDJ-RX3

ALL-IN-ONE DJ SYSTEM

10.1-inch touch screen

Playlist Bank

**Touch Preview** 

Phrase Display

3 Band Waveform

Color On Jog Display

### XDJ-RX3 ALL-IN-ONE DJ SYSTEM

Play with club-standard features at home, at parties, or in small venues

### PRODUCT FEATURES

See everything clearly on the 10.1inch screen, which is bigger and has a higher resolution and frame rate compared to the XDJ-RX2. And, with a fresh GUI and a host of new features, enjoy easier navigation for quick browsing and accurate mixing.