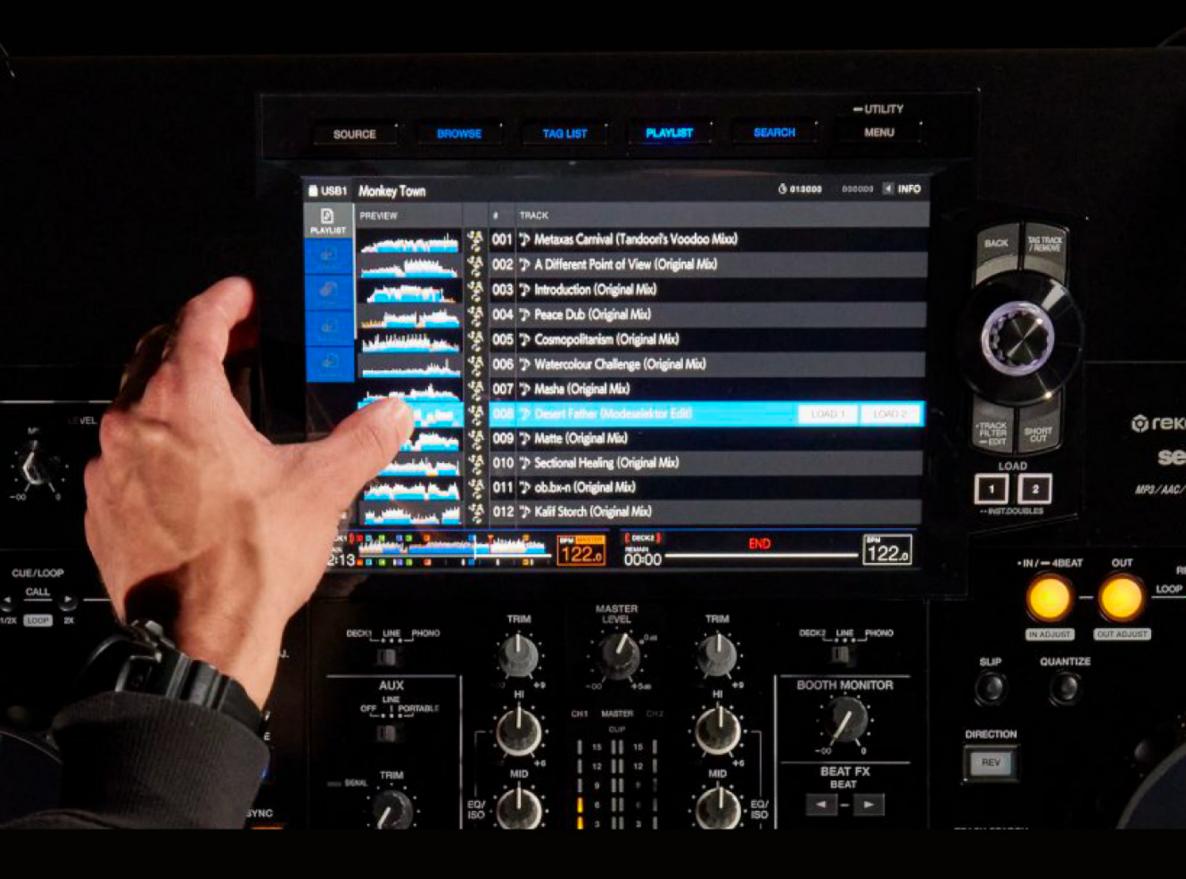

### **PLAYLIST BANK**

Choose up to 4 playlists and add them to the new Playlist Bank. You'll then be able to access them all rapidly, giving you the option to quickly select tracks from different genres etc.

Listen to any part of a track you want to preview by simply touching its waveform in the relevant place in the browse section. There's no need to load the track to the deck.