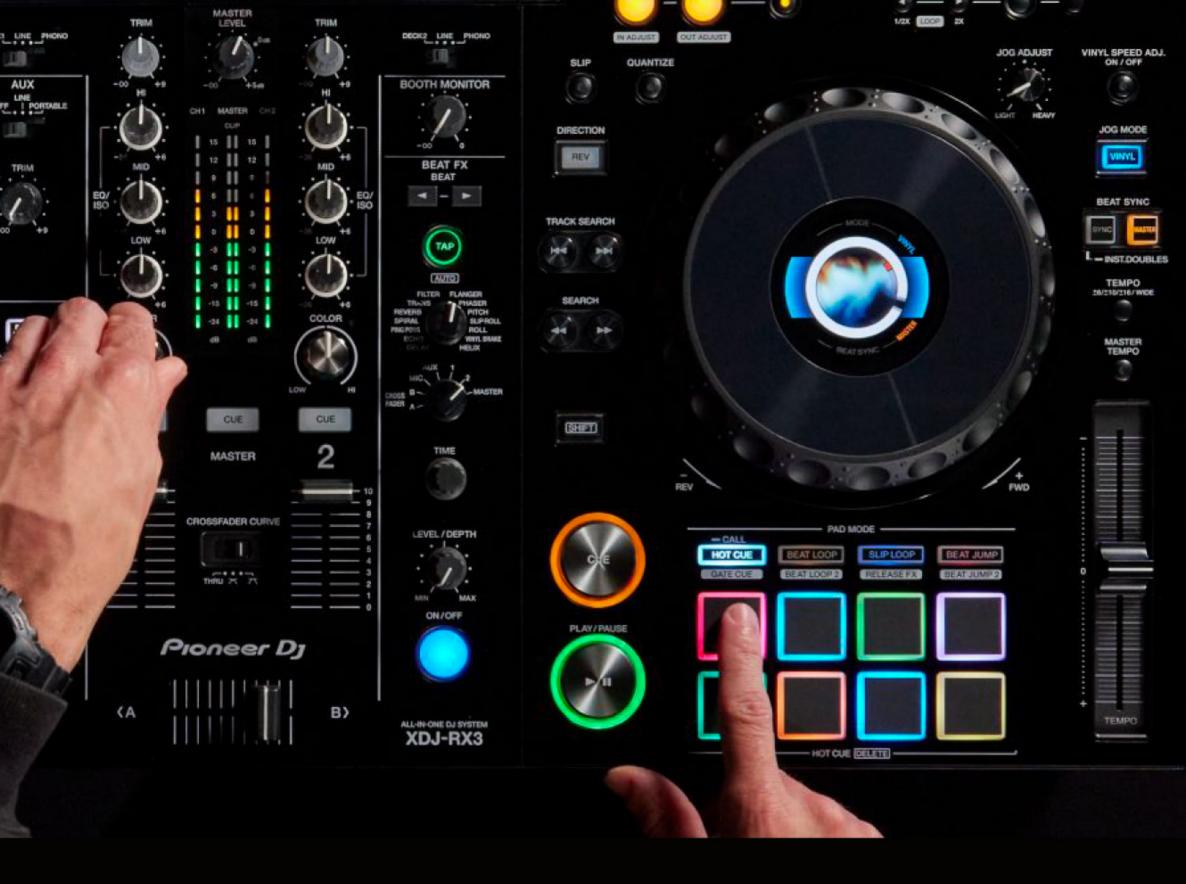

Hit the Performance Pads to instantly change the energy of your performance, whether you want to add drama to a section of a track or create an exciting moment before transitioning to another song.