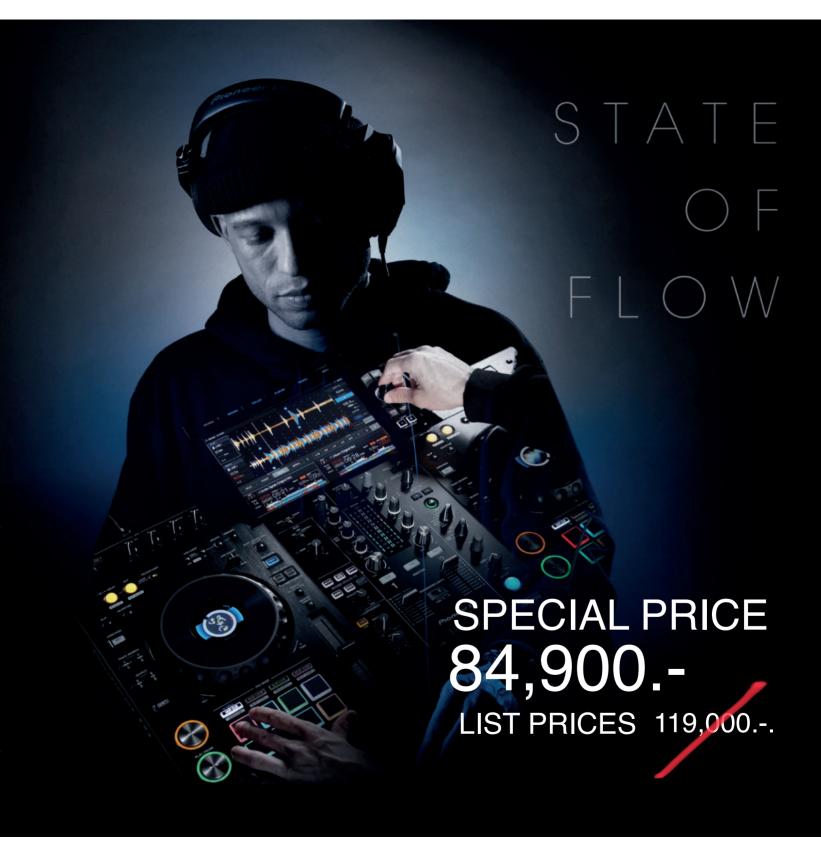

### XDJ-RX3 ALL-IN-ONE DJ SYSTEM

Play with club-standard features at home, at parties, or in small venues

### PRODUCT FEATURES

See everything clearly on the 10.1inch screen, which is bigger and has a higher resolution and frame rate compared to the XDJ-RX2. And, with a fresh GUI and a host of new features, enjoy easier navigation for quick browsing and accurate mixing.