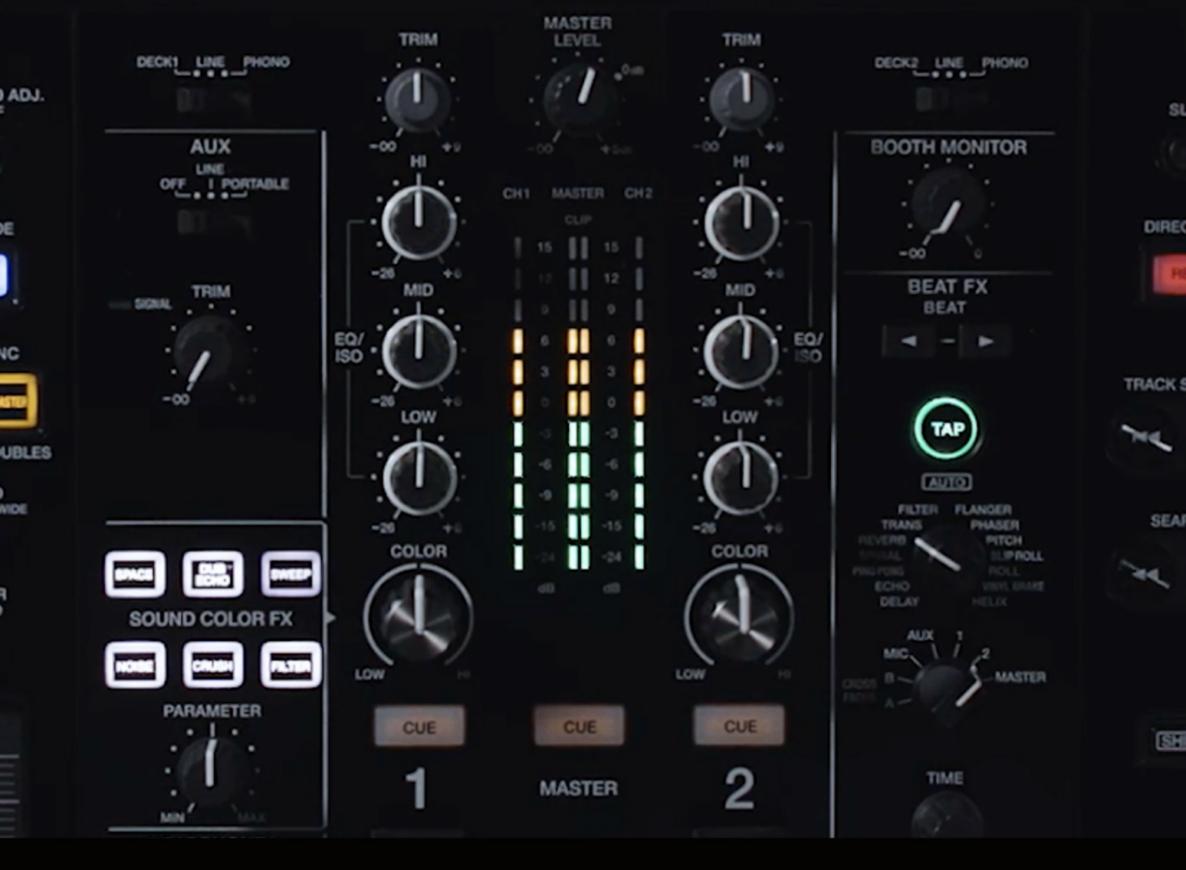

14 Beat FX and 6 Sound Color FX

Release FX

Natural audio

Plug and play with rekordbox or Serato DJ Pro

XDJ-RX3-spec-sheet.indd 1 04/11/2021 15:22