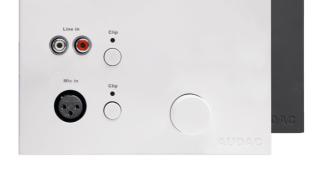

#### Product information:

The WP523 is a remote wall mixer which is meant to be used in combination with the LX523 active speaker system. It converts the signal coming from a stereo line-level audio source (such as CD-player, tuner, MP3 player, ... ) or balanced microphone to the level corresponding the differential signal input on the LX523 (RJ45) making it possible to transfer high-quality audio over long distances between the wall panel and the loudspeaker, by just using inexpensive twisted pair CAT5 cabling. On the front side of the wall panel, there is a stereo RCA line input available together with a balanced XLR microphone input, both provided with their own knob which allows the signals to be mixed together. A main volume dial allows you to adjust the overall volume of the loudspeaker system. The mixing potentiometers are level with the surface and both equipped with a Push-Lock mechanism. They can be opened and hidden again by pressing it. An internal limiter avoids distortion on the input signal and intervenes when the level of the input signal reaches the clipping level. The 'Clip' LED located above the mixing potentiometer will illuminate when it's recommended to reduce the level. This should be done by turning back the potentiometer. A jumper on the rear side of the panel allows you to enable the 12V phantom power for the microphone input. The connection of the wall panel should be done with twisted pair UTP CAT5 cabling whereby distances up to 500 meters can be reached. It should be connected to the 8pin Euro-Terminal Block connector on the rear side of the panel. Available in black (/B) and white (/W).