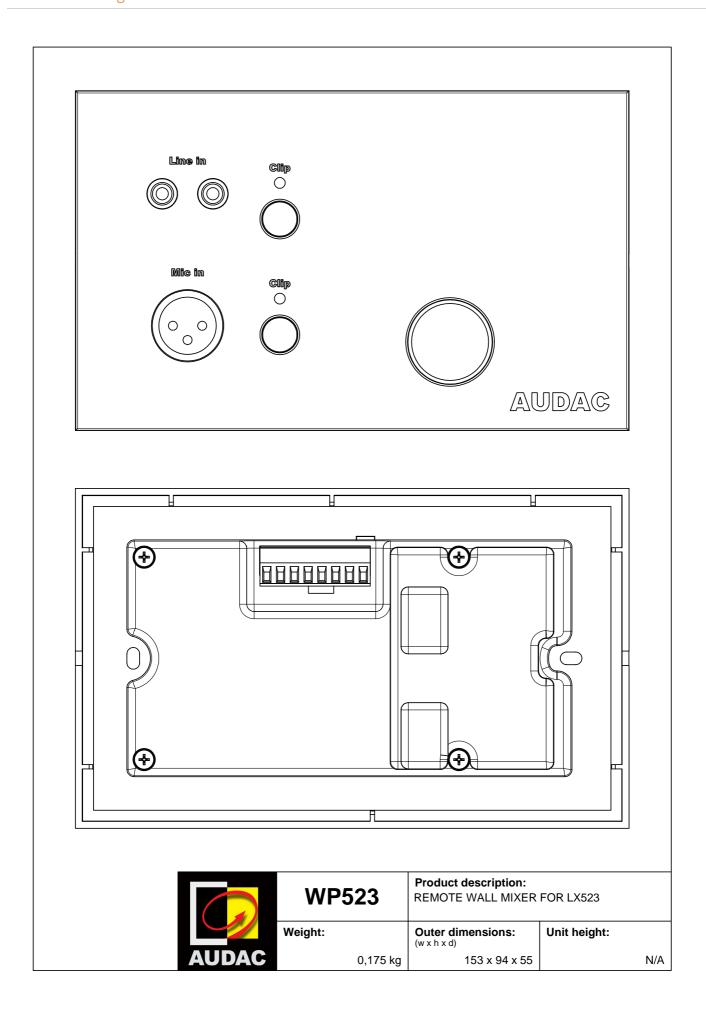

#### Product information:

The WP523 is a remote wall mixer which is meant to be used in combination with the LX523 active speaker system. It converts the signal coming from a stereo line-level audio source (such as CD-player, tuner, MP3 player, ... ) or balanced microphone to the level corresponding the differential signal input on the LX523 (RJ45) making it possible to transfer high-quality audio over long distances between the wall panel and the loudspeaker, by just using inexpensive twisted pair CAT5 cabling. On the front side of the wall panel, there is a stereo RCA line input available together with a balanced XLR microphone input, both provided with their own knob which allows the signals to be mixed together. A main volume dial allows you to adjust the overall volume of the loudspeaker system. The mixing potentiometers are level with the surface and both equipped with a Push-Lock mechanism. They can be opened and hidden again by pressing it. An internal limiter avoids distortion on the input signal and intervenes when the level of the input signal reaches the clipping level. The 'Clip' LED located above the mixing potentiometer will illuminate when it's recommended to reduce the level. This should be done by turning back the potentiometer. A jumper on the rear side of the panel allows you to enable the 12V phantom power for the microphone input. The connection of the wall panel should be done with twisted pair UTP CAT5 cabling whereby distances up to 500 meters can be reached. It should be connected to the 8pin Euro-Terminal Block connector on the rear side of the panel. Available in black (/B) and white (/W).

### **Product Features:**

| Dimensions            |          | 153 x 94 x 55 mm (W x H x D)                         |
|-----------------------|----------|------------------------------------------------------|
| Weight                |          | 0.175 kg (2 pcs)                                     |
| Construction          |          | ABS                                                  |
| Colours               |          | Black (WP523/B)                                      |
|                       |          | White (WP523/W)                                      |
| Built-in depth        |          | 37 mm                                                |
| Installation standard |          | BS4662 - 2 gang                                      |
| Accessories           | Optional | Flush mount installation box Gypsum Wall - WB5065/FG |
|                       |          | Flush mount installation box Steel - WB5065/FS       |