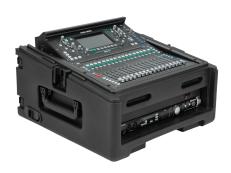

## 10 x 2 Compact Rolling Rig

1SKB-R102W

## **SPECIFICATIONS**

| Exterior                   | Hard      |          |
|----------------------------|-----------|----------|
| Built In Wheels or Casters | Yes       | -        |
| Rack Units                 | 12        |          |
| Top Space Units            | 10        | -        |
| Bottom Space Units         | 2         |          |
| Front Rail To Back Lid     | 22.375 in | 56.83 cm |
| Rail To Rail               | 20.25 in  | 51.44 cm |
| Rear Rail to Front Lid     | 22.5 in   | 57.15 cm |
| Product Weight             | 30.79 lb  | 13.96 kg |
| Exterior Length            | 28 in     | 71.12 cm |
| Exterior Width             | 23.5 in   | 59.69 cm |
| Exterior Height            | 15.625 in | 39.69 cm |
| Carton Length              | 29 in     | 73.66 cm |
|                            |           |          |