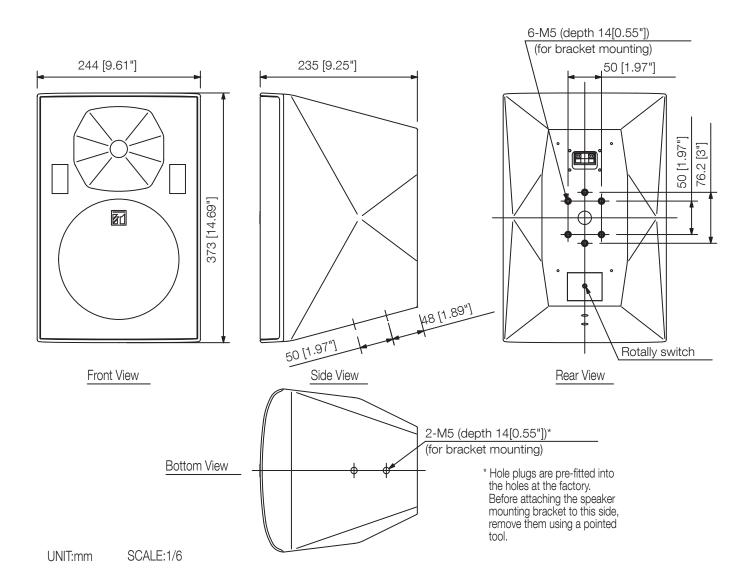

/ 670 Ω (7.5 W) / 3.3 kΩ (1.5 W) |
| Rated input (low impedance) | 60 W (continuous pink noise), 180 W (continuous program) in 8Ω mode                                                                                |
| Rated impedance             | 8 Ω                                                                                                                                                |
| Speaker component           | Low: 20 cm cone-type, High: 2.5 cm balanced dome-type                                                                                              |
| Finish                      | HIPS resin off-white (RAL 9010 or equivalent)                                                                                                      |



F-2000WT SPEAKER SYSTEM

Appearance